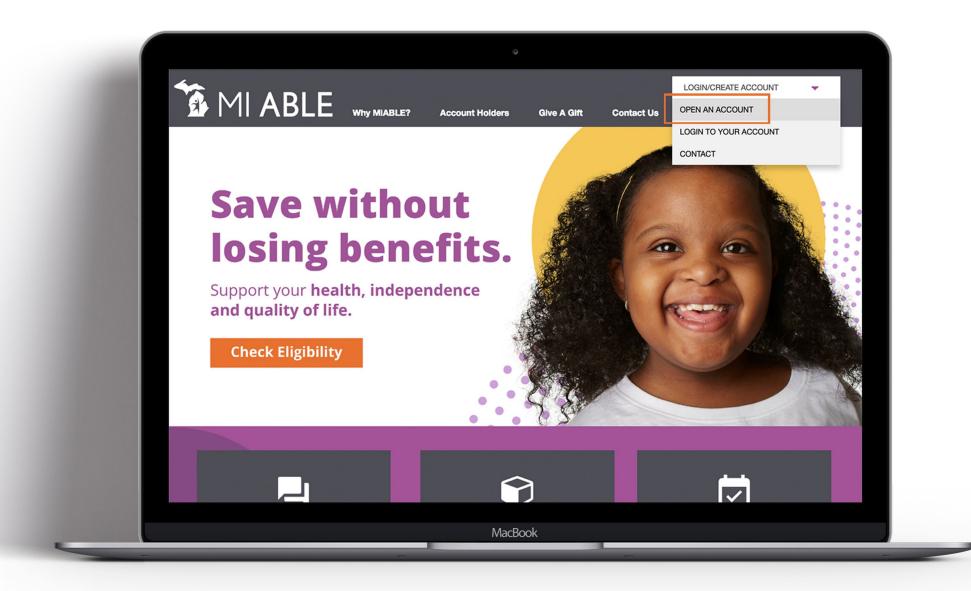

Please provide the following information to set up your account. Your Username can be up to 18 characters (letters, numbers, symbols). Your password needs to be at least 8 but no more than 16 characters. Password is case-sensitive.