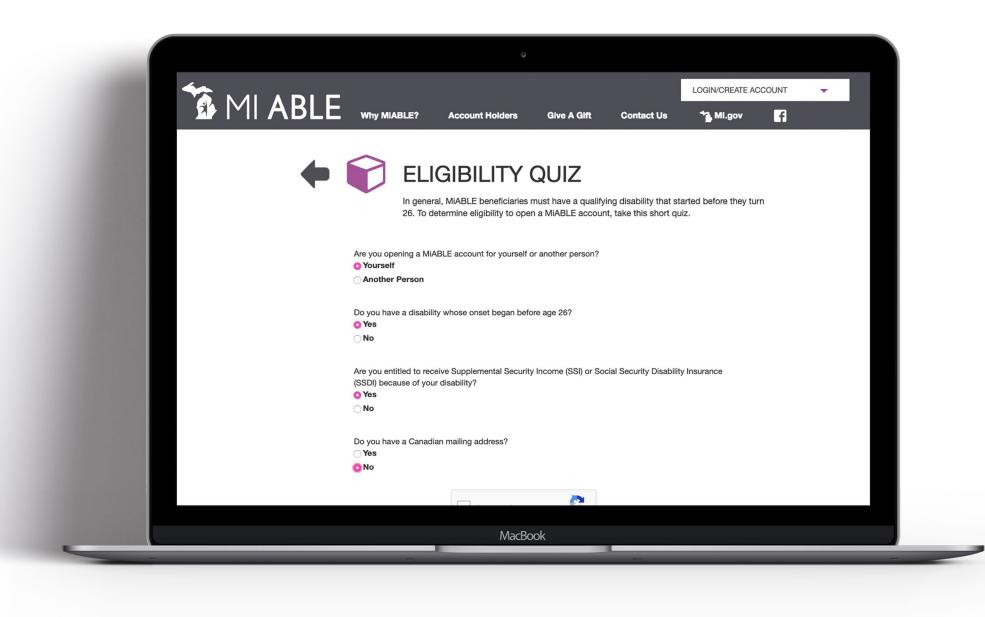

### Who is Eligible to Open an ABLE 529?

- Anyone who became disabled prior to age 26 \*
  - SB 331 & HR 1219 Proposed in 2021 to raise onset age to 46
- No ABLE account in any other State
- 3 methods to prove eligibility:
- Eligible for SSI or SSDI due to disability
- Have a Condition listed on SSA Compassionate Allowances List
- Self Certification